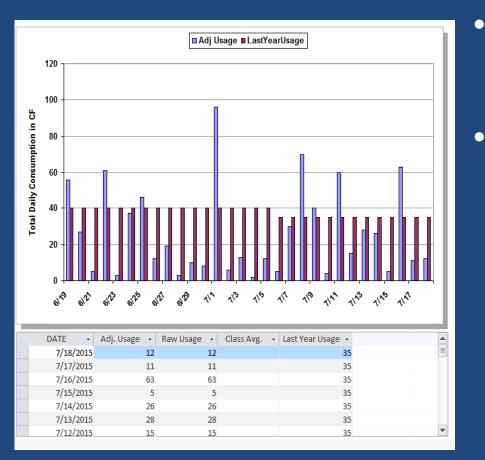

# Water Meter Data

#### Now that you have it, what do you do with it?

#### Water Meter Database

- Designed by
  - Water Works Engineers
- Functions
  - Daily meter data
  - Multiple reports
  - Year to Year Comparisons
  - Exception Reports
    - High/low use
    - No read
    - leaks