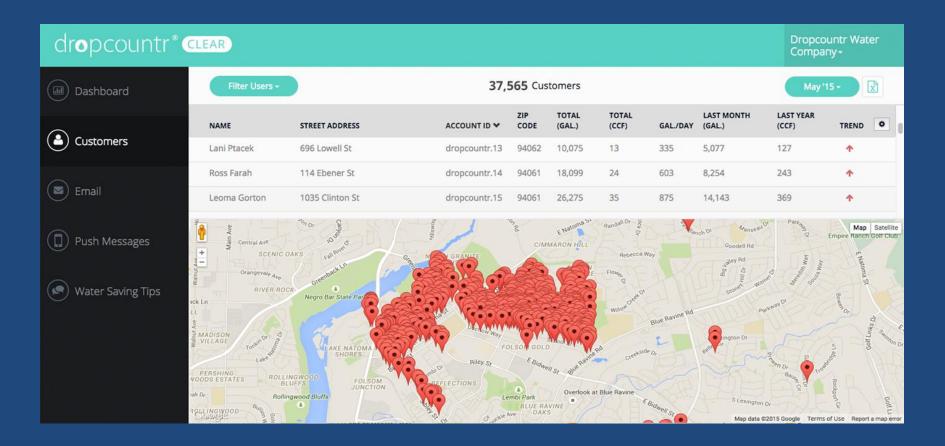

#### • Effective use of data

- The utility dashboard is customizable

• Trends help direct outreach

| TOTAL (GAL.)     | TOTAL<br>(CCF) | GAL./DAY | CA<br>DROUGHT<br>TREND | TREND           | • |
|------------------|----------------|----------|------------------------|-----------------|---|
| 16,172.80        | 21.62          | 557.68   | <b>1</b> 69%           | <b>个</b> 170%   |   |
| 9,754.60         | 13.04          | 336.37   | <b>1</b> 302%          | <b>↓</b> 16%    |   |
| 29,922.10        | 40.00          | 1,031.80 | <b>1</b> 880%          | <b>个</b> 1,718% |   |
| 5,236.36         | 7.00           | 180.56   | ♠ 350%                 | ় \$6%          |   |
| <u>27 057 00</u> | 36 17          | 933.00   | <b>4</b> 320%          | <b>4</b> 1 076% | + |