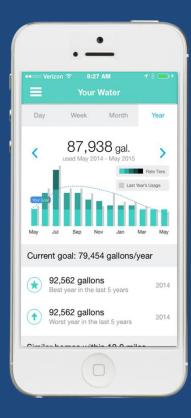

## Enhanced Customer Service

How much water do you use each month?

More than my neighbors

Less than my neighbors

Not sure? Find out.

Already have a Dropcountr account? Log in