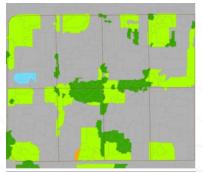

## DWR Landscape Measurement SB606 & AB1668 Project Update

- We are providing measurement estimates for over 12 million singlefamily and multi-family residential parcels statewide
- Over 80% of the districts have been mapped and provided to DWR
- Currently going through a formal review process at DWR and independent check to ensure accuracy
- Once complete at DWR, they will begin releasing data to each district
- Data will be provided as a spreadsheet with total district wide allocation and estimates for each parcel