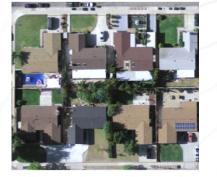

## DWR Landscape Measurement SB606 & AB1668 Project Update

- We are providing measurement estimates for over 12 million singlefamily and multi-family residential parcels statewide
- Over 80% of the districts have been mapped and provided to DWR
- Currently going through a formal review process at DWR and independent check to ensure accuracy
- Once complete at DWR, they will begin releasing data to each district
- Data will be provided as a spreadsheet with total district wide allocation and estimates for each parcel