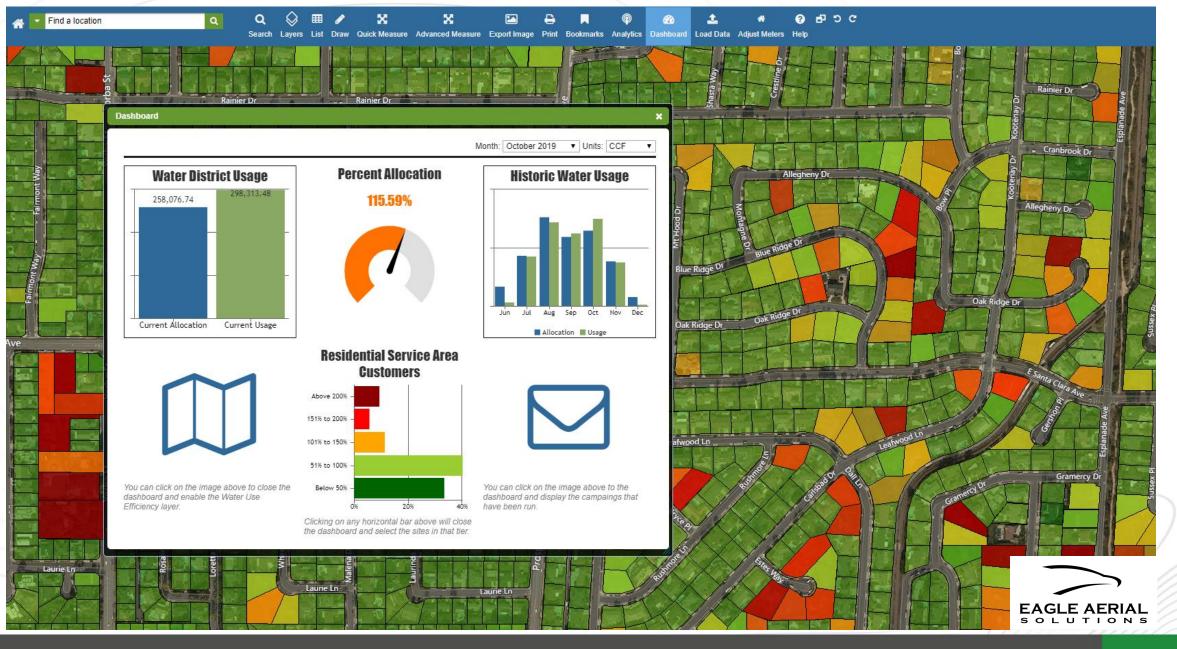

## **Verification Portal**

| Find a location     | <b>Q</b>        | Ouick Layers | Measure Comment | Export Image Print B | ookmanks Help |                                          |                                                                                                                                                                                                                                                                                                                                                                                                                                                                                                                                                                                                                                                                                                                                                                                                                                                                                                                                                                                                                                                                                                                                                                                                                                                                                                                                                                                                                                                                                                                                                                                                                                                                                                                                                                                                                                                                                                                                                                                                                                                                                                                                |           |
|---------------------|-----------------|--------------|-----------------|----------------------|---------------|------------------------------------------|--------------------------------------------------------------------------------------------------------------------------------------------------------------------------------------------------------------------------------------------------------------------------------------------------------------------------------------------------------------------------------------------------------------------------------------------------------------------------------------------------------------------------------------------------------------------------------------------------------------------------------------------------------------------------------------------------------------------------------------------------------------------------------------------------------------------------------------------------------------------------------------------------------------------------------------------------------------------------------------------------------------------------------------------------------------------------------------------------------------------------------------------------------------------------------------------------------------------------------------------------------------------------------------------------------------------------------------------------------------------------------------------------------------------------------------------------------------------------------------------------------------------------------------------------------------------------------------------------------------------------------------------------------------------------------------------------------------------------------------------------------------------------------------------------------------------------------------------------------------------------------------------------------------------------------------------------------------------------------------------------------------------------------------------------------------------------------------------------------------------------------|-----------|
| Summaries           |                 | දා 💿 🗙       | < Nay           |                      |               |                                          |                                                                                                                                                                                                                                                                                                                                                                                                                                                                                                                                                                                                                                                                                                                                                                                                                                                                                                                                                                                                                                                                                                                                                                                                                                                                                                                                                                                                                                                                                                                                                                                                                                                                                                                                                                                                                                                                                                                                                                                                                                                                                                                                |           |
| APN                 | 105-100-019-000 |              | TREAS           |                      | L             |                                          |                                                                                                                                                                                                                                                                                                                                                                                                                                                                                                                                                                                                                                                                                                                                                                                                                                                                                                                                                                                                                                                                                                                                                                                                                                                                                                                                                                                                                                                                                                                                                                                                                                                                                                                                                                                                                                                                                                                                                                                                                                                                                                                                |           |
| Parcel Sq Ft        | 7,000.00        |              | P-2.5-5         |                      |               |                                          |                                                                                                                                                                                                                                                                                                                                                                                                                                                                                                                                                                                                                                                                                                                                                                                                                                                                                                                                                                                                                                                                                                                                                                                                                                                                                                                                                                                                                                                                                                                                                                                                                                                                                                                                                                                                                                                                                                                                                                                                                                                                                                                                |           |
| Irrigated %         | 56              |              | 1-4-6           |                      |               | C A                                      |                                                                                                                                                                                                                                                                                                                                                                                                                                                                                                                                                                                                                                                                                                                                                                                                                                                                                                                                                                                                                                                                                                                                                                                                                                                                                                                                                                                                                                                                                                                                                                                                                                                                                                                                                                                                                                                                                                                                                                                                                                                                                                                                |           |
| Irrigated Sq Ft     | 3,918.10        |              |                 | - 5                  |               |                                          |                                                                                                                                                                                                                                                                                                                                                                                                                                                                                                                                                                                                                                                                                                                                                                                                                                                                                                                                                                                                                                                                                                                                                                                                                                                                                                                                                                                                                                                                                                                                                                                                                                                                                                                                                                                                                                                                                                                                                                                                                                                                                                                                |           |
| Irrigable %         | 13              |              |                 |                      | -12 1 200     |                                          |                                                                                                                                                                                                                                                                                                                                                                                                                                                                                                                                                                                                                                                                                                                                                                                                                                                                                                                                                                                                                                                                                                                                                                                                                                                                                                                                                                                                                                                                                                                                                                                                                                                                                                                                                                                                                                                                                                                                                                                                                                                                                                                                |           |
| Irrigable Sq Ft     | 900.80          |              | F Part          |                      |               |                                          |                                                                                                                                                                                                                                                                                                                                                                                                                                                                                                                                                                                                                                                                                                                                                                                                                                                                                                                                                                                                                                                                                                                                                                                                                                                                                                                                                                                                                                                                                                                                                                                                                                                                                                                                                                                                                                                                                                                                                                                                                                                                                                                                |           |
| Not Irrigable %     | 31              |              |                 | Ne -                 |               |                                          |                                                                                                                                                                                                                                                                                                                                                                                                                                                                                                                                                                                                                                                                                                                                                                                                                                                                                                                                                                                                                                                                                                                                                                                                                                                                                                                                                                                                                                                                                                                                                                                                                                                                                                                                                                                                                                                                                                                                                                                                                                                                                                                                | orth St   |
| Not Irrigable Sq Ft | 2,181.00        |              |                 |                      |               |                                          | a line and                                                                                                                                                                                                                                                                                                                                                                                                                                                                                                                                                                                                                                                                                                                                                                                                                                                                                                                                                                                                                                                                                                                                                                                                                                                                                                                                                                                                                                                                                                                                                                                                                                                                                                                                                                                                                                                                                                                                                                                                                                                                                                                     | A THE     |
|                     |                 |              | The second      |                      |               |                                          | th St North St                                                                                                                                                                                                                                                                                                                                                                                                                                                                                                                                                                                                                                                                                                                                                                                                                                                                                                                                                                                                                                                                                                                                                                                                                                                                                                                                                                                                                                                                                                                                                                                                                                                                                                                                                                                                                                                                                                                                                                                                                                                                                                                 |           |
|                     |                 |              |                 |                      |               | No.                                      |                                                                                                                                                                                                                                                                                                                                                                                                                                                                                                                                                                                                                                                                                                                                                                                                                                                                                                                                                                                                                                                                                                                                                                                                                                                                                                                                                                                                                                                                                                                                                                                                                                                                                                                                                                                                                                                                                                                                                                                                                                                                                                                                |           |
|                     |                 |              | THE T           |                      |               |                                          | and the second s |           |
|                     |                 |              |                 | 15                   |               |                                          | P P                                                                                                                                                                                                                                                                                                                                                                                                                                                                                                                                                                                                                                                                                                                                                                                                                                                                                                                                                                                                                                                                                                                                                                                                                                                                                                                                                                                                                                                                                                                                                                                                                                                                                                                                                                                                                                                                                                                                                                                                                                                                                                                            |           |
|                     |                 |              |                 | 1-21                 | La            |                                          |                                                                                                                                                                                                                                                                                                                                                                                                                                                                                                                                                                                                                                                                                                                                                                                                                                                                                                                                                                                                                                                                                                                                                                                                                                                                                                                                                                                                                                                                                                                                                                                                                                                                                                                                                                                                                                                                                                                                                                                                                                                                                                                                |           |
|                     |                 |              | T               |                      | North St      |                                          |                                                                                                                                                                                                                                                                                                                                                                                                                                                                                                                                                                                                                                                                                                                                                                                                                                                                                                                                                                                                                                                                                                                                                                                                                                                                                                                                                                                                                                                                                                                                                                                                                                                                                                                                                                                                                                                                                                                                                                                                                                                                                                                                |           |
|                     |                 |              |                 | L. L. Com            | French :      | a la |                                                                                                                                                                                                                                                                                                                                                                                                                                                                                                                                                                                                                                                                                                                                                                                                                                                                                                                                                                                                                                                                                                                                                                                                                                                                                                                                                                                                                                                                                                                                                                                                                                                                                                                                                                                                                                                                                                                                                                                                                                                                                                                                | ta St.    |
|                     |                 |              |                 | 2                    |               |                                          |                                                                                                                                                                                                                                                                                                                                                                                                                                                                                                                                                                                                                                                                                                                                                                                                                                                                                                                                                                                                                                                                                                                                                                                                                                                                                                                                                                                                                                                                                                                                                                                                                                                                                                                                                                                                                                                                                                                                                                                                                                                                                                                                | shaste    |
|                     |                 |              | North St        | 150                  | Mannut C      |                                          |                                                                                                                                                                                                                                                                                                                                                                                                                                                                                                                                                                                                                                                                                                                                                                                                                                                                                                                                                                                                                                                                                                                                                                                                                                                                                                                                                                                                                                                                                                                                                                                                                                                                                                                                                                                                                                                                                                                                                                                                                                                                                                                                |           |
|                     |                 |              |                 |                      |               |                                          |                                                                                                                                                                                                                                                                                                                                                                                                                                                                                                                                                                                                                                                                                                                                                                                                                                                                                                                                                                                                                                                                                                                                                                                                                                                                                                                                                                                                                                                                                                                                                                                                                                                                                                                                                                                                                                                                                                                                                                                                                                                                                                                                |           |
|                     |                 |              |                 | a la series          | No No         |                                          |                                                                                                                                                                                                                                                                                                                                                                                                                                                                                                                                                                                                                                                                                                                                                                                                                                                                                                                                                                                                                                                                                                                                                                                                                                                                                                                                                                                                                                                                                                                                                                                                                                                                                                                                                                                                                                                                                                                                                                                                                                                                                                                                |           |
|                     |                 |              |                 | 11                   |               |                                          | Shasta St                                                                                                                                                                                                                                                                                                                                                                                                                                                                                                                                                                                                                                                                                                                                                                                                                                                                                                                                                                                                                                                                                                                                                                                                                                                                                                                                                                                                                                                                                                                                                                                                                                                                                                                                                                                                                                                                                                                                                                                                                                                                                                                      |           |
|                     |                 |              |                 |                      |               |                                          | Tel I in                                                                                                                                                                                                                                                                                                                                                                                                                                                                                                                                                                                                                                                                                                                                                                                                                                                                                                                                                                                                                                                                                                                                                                                                                                                                                                                                                                                                                                                                                                                                                                                                                                                                                                                                                                                                                                                                                                                                                                                                                                                                                                                       |           |
|                     |                 |              |                 |                      |               | Shasta St                                | The I to 1                                                                                                                                                                                                                                                                                                                                                                                                                                                                                                                                                                                                                                                                                                                                                                                                                                                                                                                                                                                                                                                                                                                                                                                                                                                                                                                                                                                                                                                                                                                                                                                                                                                                                                                                                                                                                                                                                                                                                                                                                                                                                                                     |           |
|                     |                 |              | A MATTER        |                      |               |                                          |                                                                                                                                                                                                                                                                                                                                                                                                                                                                                                                                                                                                                                                                                                                                                                                                                                                                                                                                                                                                                                                                                                                                                                                                                                                                                                                                                                                                                                                                                                                                                                                                                                                                                                                                                                                                                                                                                                                                                                                                                                                                                                                                |           |
|                     |                 |              |                 | 1.1-                 |               |                                          | J.J.J.                                                                                                                                                                                                                                                                                                                                                                                                                                                                                                                                                                                                                                                                                                                                                                                                                                                                                                                                                                                                                                                                                                                                                                                                                                                                                                                                                                                                                                                                                                                                                                                                                                                                                                                                                                                                                                                                                                                                                                                                                                                                                                                         |           |
|                     |                 |              | Almo            | -1-211-55            | - IC          |                                          |                                                                                                                                                                                                                                                                                                                                                                                                                                                                                                                                                                                                                                                                                                                                                                                                                                                                                                                                                                                                                                                                                                                                                                                                                                                                                                                                                                                                                                                                                                                                                                                                                                                                                                                                                                                                                                                                                                                                                                                                                                                                                                                                |           |
|                     |                 |              | 1 1             |                      | shasta St     |                                          |                                                                                                                                                                                                                                                                                                                                                                                                                                                                                                                                                                                                                                                                                                                                                                                                                                                                                                                                                                                                                                                                                                                                                                                                                                                                                                                                                                                                                                                                                                                                                                                                                                                                                                                                                                                                                                                                                                                                                                                                                                                                                                                                |           |
|                     |                 |              | E               | A 22.                |               |                                          |                                                                                                                                                                                                                                                                                                                                                                                                                                                                                                                                                                                                                                                                                                                                                                                                                                                                                                                                                                                                                                                                                                                                                                                                                                                                                                                                                                                                                                                                                                                                                                                                                                                                                                                                                                                                                                                                                                                                                                                                                                                                                                                                |           |
|                     |                 |              |                 | a                    | E I           |                                          | 5.1                                                                                                                                                                                                                                                                                                                                                                                                                                                                                                                                                                                                                                                                                                                                                                                                                                                                                                                                                                                                                                                                                                                                                                                                                                                                                                                                                                                                                                                                                                                                                                                                                                                                                                                                                                                                                                                                                                                                                                                                                                                                                                                            | Star Star |
|                     |                 |              | Shast           |                      | and the state |                                          | Tring Le                                                                                                                                                                                                                                                                                                                                                                                                                                                                                                                                                                                                                                                                                                                                                                                                                                                                                                                                                                                                                                                                                                                                                                                                                                                                                                                                                                                                                                                                                                                                                                                                                                                                                                                                                                                                                                                                                                                                                                                                                                                                                                                       | a Tehama  |
|                     |                 |              |                 |                      |               |                                          |                                                                                                                                                                                                                                                                                                                                                                                                                                                                                                                                                                                                                                                                                                                                                                                                                                                                                                                                                                                                                                                                                                                                                                                                                                                                                                                                                                                                                                                                                                                                                                                                                                                                                                                                                                                                                                                                                                                                                                                                                                                                                                                                |           |