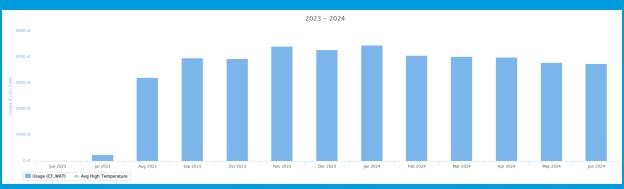

#### Projected Use vs Actual Use

#### Water Budget vs. Actual Water Usage (In Cubic Feet):

| Month  | Est. Budget | Usage  | % of Budget | Inefficient Use |  |
|--------|-------------|--------|-------------|-----------------|--|
| Jun 23 | 957         | 1,900  | 198%        | 943             |  |
| Jul 23 | 1,107       | 2,400  | 217%        | 1,293           |  |
| Aug 23 | 1,219       | 2,400  | 197%        | 1,181           |  |
| Sep 23 | 980         | 2,900  | 296%        | 1,920           |  |
| Oot 23 | 670         | 1,900  | 284%        | 1,230           |  |
| Nov 23 | 503         | 900    | 179%        | 397             |  |
| Dec 23 | 272         | 900    | 330%        | 628             |  |
| Jan 24 | 157         | 100    | 64%         | 0               |  |
| Feb 24 | 149         | 95     | 64%         | 0               |  |
| Mar 24 | 285         | 95     | 33%         | 0               |  |
| Apr 24 | 520         | 994    | 191%        | 474             |  |
| May 24 | 756         | 1,465  | 194%        | 709             |  |
|        | 7,678       | 18,049 | 212%        | 8,774           |  |