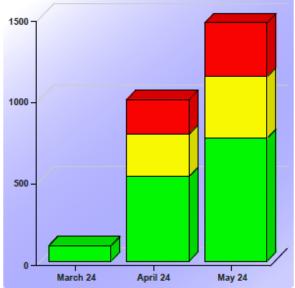

#### Water Budget vs. Actual Water Usage (In Cubic Feet):

| Month  | Est. Budget | Usage  | % of Budget | Inefficient Use |  |
|--------|-------------|--------|-------------|-----------------|--|
| Jun 23 | 957         | 1,900  | 198%        | 943             |  |
| Jul 23 | 1,107       | 2,400  | 217%        | 1,293           |  |
| Aug 23 | 1,219       | 2,400  | 197%        | 1,181           |  |
| Sep 23 | 980         | 2,900  | 296%        | 1,920           |  |
| Oot 23 | 670         | 1,900  | 284%        | 1,230           |  |
| Nov 23 | 503         | 900    | 179%        | 397             |  |
| Dec 23 | 272         | 900    | 330%        | 628             |  |
| Jan 24 | 157         | 100    | 64%         | 0               |  |
| Feb 24 | 149         | 95     | 64%         | 0               |  |
| Mar 24 | 285         | 95     | 33%         | 0               |  |
| Apr 24 | 520         | 994    | 191%        | 474             |  |
| May 24 | 756         | 1,465  | 194%        | 709             |  |
|        | 7,678       | 18,049 | 212%        | 8,774           |  |