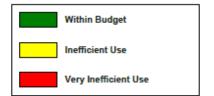

#### Water Budget vs. Actual Water Usage (In Cubic Feet):

| Month  | Est. Budget | Usage  | % of Budget | Inefficient Use |  |
|--------|-------------|--------|-------------|-----------------|--|
| Jun 23 | 957         | 1,900  | 198%        | 943             |  |
| Jul 23 | 1,107       | 2,400  | 217%        | 1,293           |  |
| Aug 23 | 1,219       | 2,400  | 197%        | 1,181           |  |
| Sep 23 | 980         | 2,900  | 296%        | 1,920           |  |
| Oot 23 | 670         | 1,900  | 284%        | 1,230           |  |
| Nov 23 | 503         | 900    | 179%        | 397             |  |
| Dec 23 | 272         | 900    | 330%        | 628             |  |
| Jan 24 | 157         | 100    | 64%         | 0               |  |
| Feb 24 | 149         | 95     | 64%         | 0               |  |
| Mar 24 | 285         | 95     | 33%         | 0               |  |
| Apr 24 | 520         | 994    | 191%        | 474             |  |
| May 24 | 756         | 1,465  | 194%        | 709             |  |
|        | 7,678       | 18,049 | 212%        | 8,774           |  |