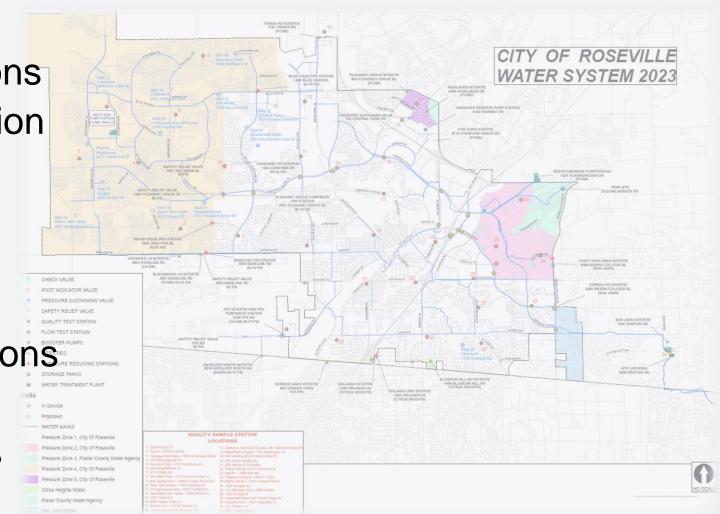

#### **Distribution System**

- 704 miles of pipe
- 53,463 service connections
- 5 storage tanks = 32 million gallons
- 17 interties
- 7 Wells (6 ASR)
- 5 pressure zones
- 8 pressure reducing stations
- 5 pump stations
- 32 water sample stations