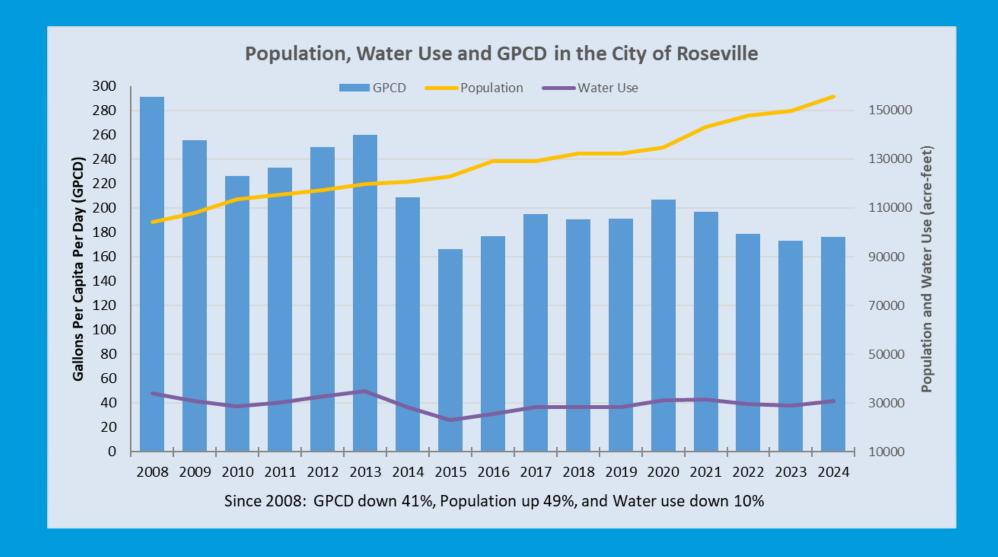

|                          |
|   | shope categories                                 |                      | 01/ 5 N /                                                                                                                                                                                   | 6                        |
|   | - Soth.                                          |                      |                                                                                                                                                                                             | POSEVILLE                |

#### **Yearly GPCD**







#### Home rebates

Get rid of your less water efficient devices in your home and replace them with something new.

Toilet 

Cash for Grass

1

## Current Residential Rebates



Up to \$2000 per fiscal year

\$1.50 sqft

\$3 sqft for <10' wide

No artificial turf



Cash for Grass



## \$100 each Res. - \$200 Commercial 1.6 gpf or higher - to 1.28 gpf (or dual flush 1.28 /.8) 1.2 gpf - .8 gpf (or dual flush 1.28 /.8) Must be EPA Water Sense labeled Entire toilet must be replaced

Pre inspection required

## Toilets







Thank you!