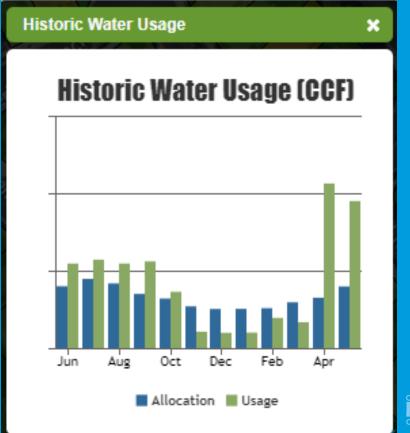

#### Projected Use vs Actual Use

#### Water Budget vs. Actual Water Usage (In Cubic Feet):

| Month  | Est. Budget | Usage  | % of Budget | Inefficient Use |  |
|--------|-------------|--------|-------------|-----------------|--|
| Jun 23 | 957         | 1,900  | 198%        | 943             |  |
| Jul 23 | 1,107       | 2,400  | 217%        | 1,293           |  |
| Aug 23 | 1,219       | 2,400  | 197%        | 1,181           |  |
| Sep 23 | 980         | 2,900  | 296%        | 1,920           |  |
| Oot 23 | 670         | 1,900  | 284%        | 1,230           |  |
| Nov 23 | 503         | 900    | 179%        | 397             |  |
| Dec 23 | 272         | 900    | 330%        | 628             |  |
| Jan 24 | 157         | 100    | 64%         | 0               |  |
| Feb 24 | 149         | 95     | 64%         | 0               |  |
| Mar 24 | 285         | 95     | 33%         | 0               |  |
| Apr 24 | 520         | 994    | 191%        | 474             |  |
| May 24 | 756         | 1,465  | 194%        | 709             |  |
|        | 7,678       | 18,049 | 212%        | 8,774           |  |