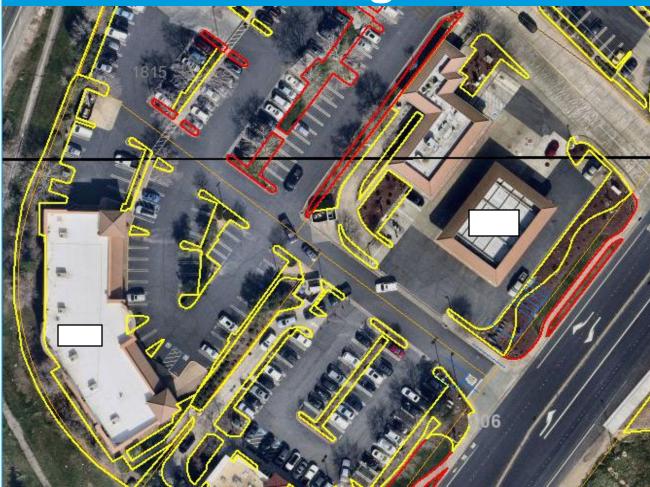

7%        | 1,181           |  |
| Sep 23 | 980         | 2,900  | 296%        | 1,920           |  |
| Oot 23 | 670         | 1,900  | 284%        | 1,230           |  |
| Nov 23 | 503         | 900    | 179%        | 397             |  |
| Dec 23 | 272         | 900    | 330%        | 628             |  |
| Jan 24 | 157         | 100    | 64%         | 0               |  |
| Feb 24 | 149         | 95     | 64%         | 0               |  |
| Mar 24 | 285         | 95     | 33%         | 0               |  |
| Apr 24 | 520         | 994    | 191%        | 474             |  |
| May 24 | 756         | 1,465  | 194%        | 709             |  |
|        | 7,678       | 18,049 | 212%        | 8,774           |  |







1 cubic foot = 7.48 Gallons



# High Use – Commercial Water Budgets





#### Chapter 14.09 WATER CONSERVATION ☐ § 14.09.010 Short title. § 14.09.020 General provisions. § 14.09.030 Definition of water waste. ☐ § 14.09.040 Water conservation and drought stages. **■** § 14.09.050 Groundwater use as an alternate supply. § 14.09.060 Basic stage restrictions. ☐ § 14.09.070 Stage one drought restrictions. § 14.09.080 Stage two drought restrictions. ☐ § 14.09.100 Stage four drought restrictions. ☐ § 14.09.110 Stage five drought restrictions. ☐ § 14.09.130 Determination of landscape water consumption reductions. § 14.09.140 Violations. § 14.09.150 Enforcement authority.

§ 14.09.160 **Hearing.** 

#### **Water Waste**





# Outreach and Education

- Farmers Market at Whole Foods during the irrigation season
- About 6 hands-on classes at the RUEC annually.
- Maste