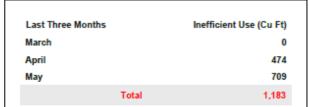

#### Water Budget vs. Actual Water Usage (In Cubic Feet):

| Month  | Est. Budget | Usage  | % of Budget | Inefficient Use |  |
|--------|-------------|--------|-------------|-----------------|--|
| Jun 23 | 957         | 1,900  | 198%        | 943             |  |
| Jul 23 | 1,107       | 2,400  | 217%        | 1,293           |  |
| Aug 23 | 1,219       | 2,400  | 197%        | 1,181           |  |
| Sep 23 | 980         | 2,900  | 296%        | 1,920           |  |
| Oot 23 | 670         | 1,900  | 284%        | 1,230           |  |
| Nov 23 | 503         | 900    | 179%        | 397             |  |
| Dec 23 | 272         | 900    | 330%        | 628             |  |
| Jan 24 | 157         | 100    | 64%         | 0               |  |
| Feb 24 | 149         | 95     | 64%         | 0               |  |
| Mar 24 | 285         | 95     | 33%         | 0               |  |
| Apr 24 | 520         | 994    | 191%        | 474             |  |
| May 24 | 756         | 1,465  | 194%        | 709             |  |
|        | 7,678       | 18,049 | 212%        | 8,774           |  |